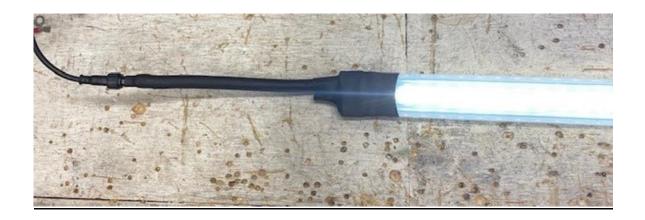

## 24V AC-DC LED DCB/Starter Light

The 24V AC-DC light was designed to light DCBs or starters easily and without fuss. It is built in the same design as our Link N Light Industrial strip light but in 1m lengths and with a 2 pin IP66 Plug. It can be operated on AC or DC voltages of 24v so it is easily run from the control circuit. It has a power of 18W @ 24V. 0.75A draw for the 1m length. Each length of strip has a built-in fuse to protect that strip. A suitably rated circuit breaker should be used to protect the cable from the supply end. It is covered in Fire resistant silicon which is self-extinguishing. The strip and plug are rated IP66.

It can be mounted by the clips supplied or cable tied to the structure or structures around. It is supplied with a 2m lead that connects to the light and can be either hard wired or fitted with a plug to connect to the starter or DCB.

Unit 12/ 70 Connors Rd, Paget Mackay QLD 4740 saes@eastwestlighting.com.au www.eastwestlighting.com.au

Simple Plug attachment. Supplied with 2m lead. Can be hard wired into power source or plugged if required.