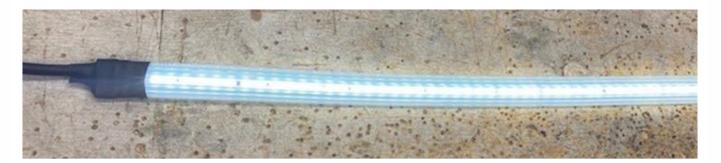

## 24V AC-DC LED DCB/Starter Light

The 24V AC-DC light was designed to light DCBs or starters easily and without fuss. It is built in the same design as our Link N Light Industrial strip light but in 1m lengths and with a 2 pin IP66 Plug. It can be operated on AC or DC voltages of 24v so it is easily run from the control circuit. It has a power of 18W @ 24V. 0.75A draw for the 1m length. Each length of strip has a built-in fuse to protect that strip. A suitably rated circuit breaker should be used to protect the cable from the supply end. It is covered in Fire resistant silicon which is self-extinguishing. The strip and plug are rated IP66.

It can be mounted by the clips supplied or cable tied to the structure or structures around. It is supplied with a 2m lead that connects to the light and can be either hard wired or fitted with a plug to connect to the starter or DCB.

Unit 12/ 70 Connors Rd, Paget Mackay QLD 4740 saes@eastwestlighting.com.au www.eastwestlighting.com.au

Simple Plug attachment. Supplied with 2m lead. Can be hard wired into power source or plugged if required.