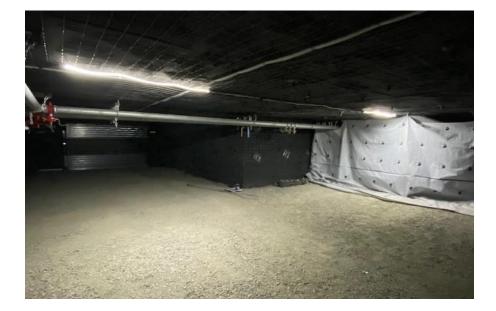

When installed in a 5-metre tunnel this light will give approximately 40 lux average. This is the Australian standard for walkways in surface areas. The system can be installed up to 400 meters (200 meters either side) from a power supply enclosure.

#### At 3.5 Meters