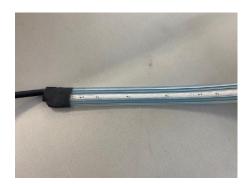

# Mining Light C. 'Strip'

### **Specifications**

| Voltage Input | 48VDC                                                       |            |
|---------------|-------------------------------------------------------------|------------|
| Wattage       | 15W and 35W                                                 |            |
| IP Rating     | IP66                                                        |            |
| Length        | 1.5 Metre                                                   |            |
| Width         | 40mm                                                        |            |
| Lumen Output  | 9W 1655Im                                                   | 35W 4100lm |
| Mounting      | Can be hung from Delineate Cable. Mounting clip to concrete |            |
| Material      | Fire Resistant Silicon                                      |            |
| Impact Rating | IK09                                                        |            |
| Connection    | 2 Pin Plug (Suits Delineate Cable)                          |            |
|               |                                                             |            |