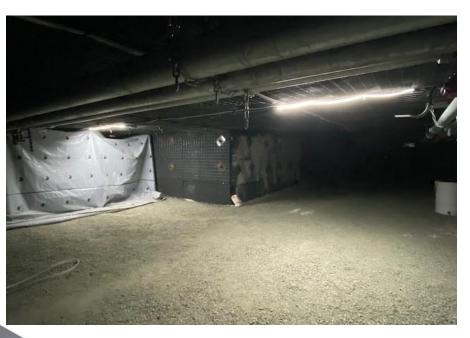

When installed in a 5-metre tunnel this light will give approximately 40 lux average. This is the Australian standard for walkways in surface areas. The system can be installed up to 400 meters (200 meters either side) from a power supply enclosure.

#### At 3.5 Meters